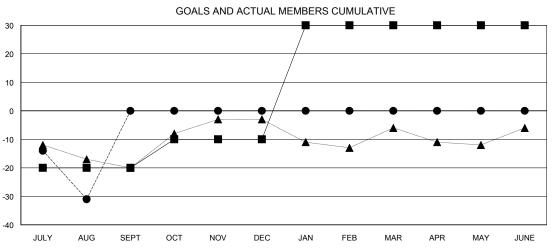

## GOALS AND ACTUAL NEW CLUBS CUMULATIVE

| - <b>■</b> - MEMBER | GROWTH NET GOAL      |  |
|---------------------|----------------------|--|
| - <b>●</b> - MEMBER | GROWTH ACTUAL        |  |
| - A - LAST YEA      | AR MEMBERSHIP ACTUAL |  |
|                     |                      |  |
|                     |                      |  |
|                     |                      |  |