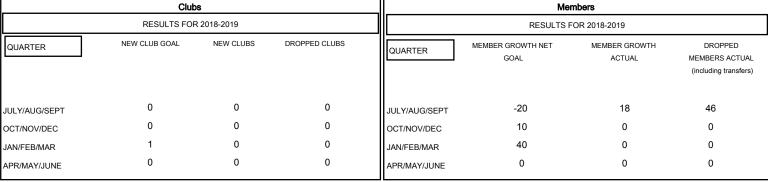

## GMT: MICHAEL MOLENDA LOCATION WISCONSIN GMT CA Clubs Members RESULTS FOR 2018-2019 RESULTS FOR 2018-2019

| DROPPED CLUBS: 0 |    |
|------------------|----|
| DROPPED MEMBERS  |    |
| DECEASED         | 6  |
| CLUB CANCELLED   | 0  |
| OTHER            | 40 |
| TOTAL            | 46 |

| 10 CLUBS OF 51 ADDED 1 OR MORE | GENDER DISTRIBUTION                    |                                |
|--------------------------------|----------------------------------------|--------------------------------|
| NEW MEMBERS                    | MALE<br>FEMALE                         | 1,437 (79.30%)<br>375 (20.70%) |
|                                | Women Percentage Fiscal Year Goal: 22% |                                |